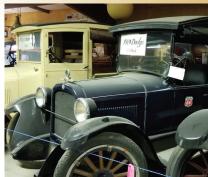

## HE JOHN LEWIS COLLECTION

FORD: 1914 Ford Model T Speedster Racer, 1923 Ford Model T 2dr Fish Wagon, 1923 Ford Model T Truck, 1924 Ford Model T Single Door Roadster, 1926 Ford Model T Doctor's Coupe, 1926 Ford Model T Touring Sedan, 1926 Ford Model T 1 Ton Truck, 1926 Ford Model T Mail Truck, 1930 Ford Model A, 1933 Ford Model B Truck