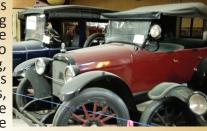

## HE JOHN LEWIS COLLECTION

FORD: 1914 Ford Model T Speedster Racer, 1923 Ford Model T 2dr Fish Wagon, 1923 Ford Model T Truck, 1924 Ford Model T Single Door Roadster, 1926 Ford Model T Doctor's Coupe, 1926 Ford Model T Touring Sedan, 1926 Ford Model T 1 Ton Truck, 1926 Ford Model T Mail Truck, 1930 Ford Model A, 1933 Ford Model B Truck