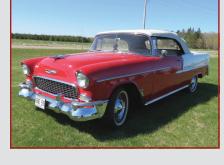

## **COLLECTOR CARS:**

CHEVROLET/GMC: 1950 GMC Pickup, 6 cylinder, ML, older restore, 1955 Chevrolet Bel Air Convertible, Red/White, beautiful, 1956 Chevrolet Bel Air Convertible, beautiful Teal/White, 1957 Chevrolet Bel Air Convertible, batwing air cleaner, 2-4bbl, Red/White, 1958 Chevrolet Convertible, 348 V8 Tri-power, Red/ White, 1959 Chevrolet Bel Air Convertible, 348 V8, 4bbl, White/ Blue, **1960 Chevrolet Impala Convertible**, beautiful Blue/Blue top, V8, AT, 1961 Chevrolet Impala Convertible, beautiful White, V8, AT, 1962 Chevrolet Impala SS Convertible, beautiful Red, V8, AT, 1963 Chevrolet Impala Convertible, Yellow/White, 327 V8, AT, 1964 Chevrolet Impala Convertible, beautiful Blue/ White top, Loaded, V8, AT, 1965 Chevrolet Impala Convertible, beautiful Baby Blue, White, V8, AT, 1965 Chevrolet Corvair Corsa