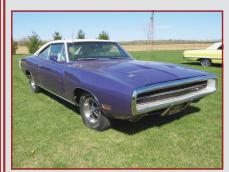

1969 Chevrolet Impala Convertible, Blue/White Top, 327 V8, AT,

**PONTIAC: 1968 Pontiac Firebird Convertible**, 400 V8 AT trans, Blue/White **FORD: 1957 Ford Fairlane 500** 

**8N Ford, Allis Chalmers G, Farmall Cub tractor.** 