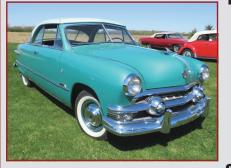

1969 Chevrolet Impala Convertible, Blue/White Top, 327 V8, AT,

**PONTIAC: 1968 Pontiac Firebird Convertible**, 400 V8 AT trans, Blue/White **FORD: 1957 Ford Fairlane 500** 

**8N Ford, Allis Chalmers G, Farmall Cub tractor.** 