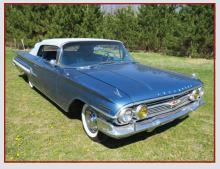

## **COLLECTOR CARS:**

CHEVROLET/GMC: 1950 GMC Pickup, 6 cylinder, ML, older restore, 1955 Chevrolet Bel Air Convertible, Red/White, beautiful, 1956 Chevrolet Bel Air Convertible, beautiful Teal/White, 1957 Chevrolet Bel Air Convertible, batwing air cleaner, 2-4bbl, Red/White, 1958 Chevrolet Convertible, 348 V8 Tri-power, Red/ White, 1959 Chevrolet Bel Air Convertible, 348 V8, 4bbl, White/ Blue, **1960 Chevrolet Impala Convertible**, beautiful Blue/Blue top, V8, AT, 1961 Chevrolet Impala Convertible, beautiful White, V8, AT, 1962 Chevrolet Impala SS Convertible, beautiful Red, V8, AT, 1963 Chevrolet Impala Convertible, Yellow/White, 327 V8, AT, 1964 Chevrolet Impala Convertible, beautiful Blue/ White top, Loaded, V8, AT, 1965 Chevrolet Impala Convertible, beautiful Baby Blue, White, V8, AT, 1965 Chevrolet Corvair Corsa