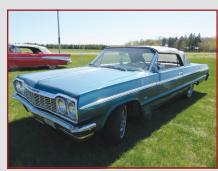

## **COLLECTOR CARS:**

CHEVROLET/GMC: 1950 GMC Pickup, 6 cylinder, ML, older restore, 1955 Chevrolet Bel Air Convertible, Red/White, beautiful, 1956 Chevrolet Bel Air Convertible, beautiful Teal/White, 1957 Chevrolet Bel Air Convertible, batwing air cleaner, 2-4bbl, Red/White, 1958 Chevrolet Convertible, 348 V8 Tri-power, Red/ White, 1959 Chevrolet Bel Air Convertible, 348 V8, 4bbl, White/ Blue, **1960 Chevrolet Impala Convertible**, beautiful Blue/Blue top, V8, AT, 1961 Chevrolet Impala Convertible, beautiful White, V8, AT, 1962 Chevrolet Impala SS Convertible, beautiful Red, V8, AT, 1963 Chevrolet Impala Convertible, Yellow/White, 327 V8, AT, 1964 Chevrolet Impala Convertible, beautiful Blue/ White top, Loaded, V8, AT, 1965 Chevrolet Impala Convertible, beautiful Baby Blue, White, V8, AT, 1965 Chevrolet Corvair Corsa