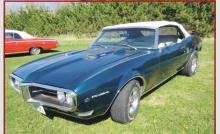

1969 Chevrolet Impala Convertible, Blue/White Top, 327 V8, AT,

**PONTIAC: 1968 Pontiac Firebird Convertible**, 400 V8 AT trans, Blue/White **FORD: 1957 Ford Fairlane 500** 

**8N Ford, Allis Chalmers G, Farmall Cub tractor.** 