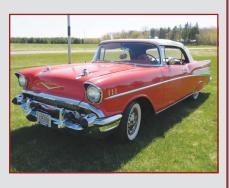

## **COLLECTOR CARS:**

CHEVROLET/GMC: 1950 GMC Pickup, 6 cylinder, ML, older restore, 1955 Chevrolet Bel Air Convertible, Red/White, beautiful, 1956 Chevrolet Bel Air Convertible, beautiful Teal/White, 1957 Chevrolet Bel Air Convertible, batwing air cleaner, 2-4bbl, Red/White, 1958 Chevrolet Convertible, 348 V8 Tri-power, Red/ White, 1959 Chevrolet Bel Air Convertible, 348 V8, 4bbl, White/ Blue, **1960 Chevrolet Impala Convertible**, beautiful Blue/Blue top, V8, AT, 1961 Chevrolet Impala Convertible, beautiful White, V8, AT, 1962 Chevrolet Impala SS Convertible, beautiful Red, V8, AT, 1963 Chevrolet Impala Convertible, Yellow/White, 327 V8, AT, 1964 Chevrolet Impala Convertible, beautiful Blue/ White top, Loaded, V8, AT, 1965 Chevrolet Impala Convertible, beautiful Baby Blue, White, V8, AT, 1965 Chevrolet Corvair Corsa