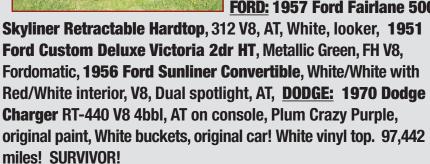

1969 Chevrolet Impala Convertible, Blue/White Top, 327 V8, AT,

**PONTIAC: 1968 Pontiac Firebird Convertible**, 400 V8 AT trans, Blue/White **FORD: 1957 Ford Fairlane 500** 

**8N Ford, Allis Chalmers G, Farmall Cub tractor.** 