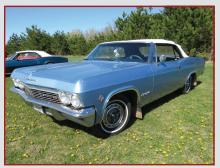

## **COLLECTOR CARS:**

CHEVROLET/GMC: 1950 GMC Pickup, 6 cylinder, ML, older restore, 1955 Chevrolet Bel Air Convertible, Red/White, beautiful, 1956 Chevrolet Bel Air Convertible, beautiful Teal/White, 1957 Chevrolet Bel Air Convertible, batwing air cleaner, 2-4bbl, Red/White, 1958 Chevrolet Convertible, 348 V8 Tri-power, Red/ White, 1959 Chevrolet Bel Air Convertible, 348 V8, 4bbl, White/ Blue, **1960 Chevrolet Impala Convertible**, beautiful Blue/Blue top, V8, AT, 1961 Chevrolet Impala Convertible, beautiful White, V8, AT, 1962 Chevrolet Impala SS Convertible, beautiful Red, V8, AT, 1963 Chevrolet Impala Convertible, Yellow/White, 327 V8, AT, 1964 Chevrolet Impala Convertible, beautiful Blue/ White top, Loaded, V8, AT, 1965 Chevrolet Impala Convertible, beautiful Baby Blue, White, V8, AT, 1965 Chevrolet Corvair Corsa