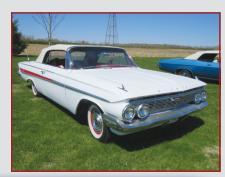

## **COLLECTOR CARS:**

CHEVROLET/GMC: 1950 GMC Pickup, 6 cylinder, ML, older restore, 1955 Chevrolet Bel Air Convertible, Red/White, beautiful, 1956 Chevrolet Bel Air Convertible, beautiful Teal/White, 1957 Chevrolet Bel Air Convertible, batwing air cleaner, 2-4bbl, Red/White, 1958 Chevrolet Convertible, 348 V8 Tri-power, Red/ White, 1959 Chevrolet Bel Air Convertible, 348 V8, 4bbl, White/ Blue, **1960 Chevrolet Impala Convertible**, beautiful Blue/Blue top, V8, AT, 1961 Chevrolet Impala Convertible, beautiful White, V8, AT, 1962 Chevrolet Impala SS Convertible, beautiful Red, V8, AT, 1963 Chevrolet Impala Convertible, Yellow/White, 327 V8, AT, 1964 Chevrolet Impala Convertible, beautiful Blue/ White top, Loaded, V8, AT, 1965 Chevrolet Impala Convertible, beautiful Baby Blue, White, V8, AT, 1965 Chevrolet Corvair Corsa