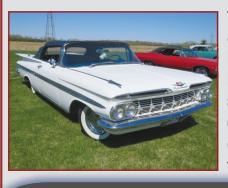

## **COLLECTOR CARS:**

CHEVROLET/GMC: 1950 GMC Pickup, 6 cylinder, ML, older restore, 1955 Chevrolet Bel Air Convertible, Red/White, beautiful, 1956 Chevrolet Bel Air Convertible, beautiful Teal/White, 1957 Chevrolet Bel Air Convertible, batwing air cleaner, 2-4bbl, Red/White, 1958 Chevrolet Convertible, 348 V8 Tri-power, Red/ White, 1959 Chevrolet Bel Air Convertible, 348 V8, 4bbl, White/ Blue, **1960 Chevrolet Impala Convertible**, beautiful Blue/Blue top, V8, AT, 1961 Chevrolet Impala Convertible, beautiful White, V8, AT, 1962 Chevrolet Impala SS Convertible, beautiful Red, V8, AT, 1963 Chevrolet Impala Convertible, Yellow/White, 327 V8, AT, 1964 Chevrolet Impala Convertible, beautiful Blue/ White top, Loaded, V8, AT, 1965 Chevrolet Impala Convertible, beautiful Baby Blue, White, V8, AT, 1965 Chevrolet Corvair Corsa