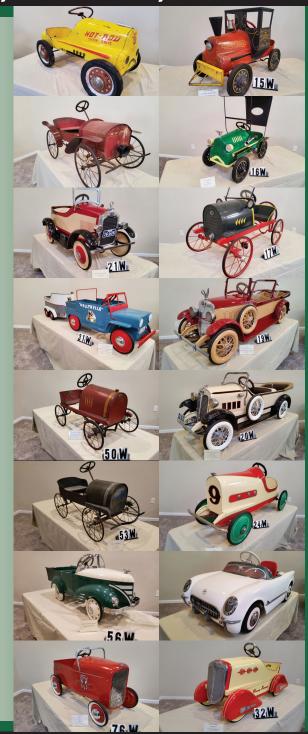

**MURRAY PEDAL CARS:** 1957-61 MURRAY ROYAL DELUXE PEDAL CAR, 1959-64 MURRAY DUDE WAGON PEDAL CAR, 1949-54 MURRAY COMET PEDAL CAR4, 1959-61 MURRAY CHAMPION PEDAL CAR, 1938 MURRAY PONTIAC PEDAL CAR, MURRAY TORPEDO PEDAL CAR, 1962 MURRAY WAG-ON PEDAL CAR, 1959-61 MURRAY CHAMPION PEDAL CAR, 1939-42 MURRAY PONTIAC FIRE TRUCK PEDAL CAR, 1963 MURRAY FLAT FACE FIRE TRUCK PEDAL CAR, 1958 MURRAY SAD FACE POLICE PEDAL CAR, 1961 MURRAY LOW RIDER CUSTOM PEDAL CAR, 1958-61 MURRAY SAD FACED DUMP TRUCK PEDAL CAR, 1950'S MURRAY EARTH MOVER'S TRUCK PEDAL CAR, 1959-1963 MURRAY SOEED RACER PEDAL CAR, 1961-63 MURRAY TEE-BIRD V NOSE MODEL PEDAL CAR, 1955 MURRAY CHEV LANCER PEDAL CAR, MURRAY CHAM-PION PEDAL CAR, 1959 MURRAY DIPSIDE CUSTOM PAINTED PEDAL CAR.

STEELCRAFT/AMF: 1941 STEELCRAFT CHRYSLER DELUXE PEDAL CAR, 1939 STEELCRAFT PEDAL CAR, STEELCRAFT CHRYSLER AIRFLOW PEDAL CAR, STEELCRAFT PACKARD PEDAL CAR, STEELCRAFT SERIES C PEDAL CAR, 1929 STEELCRAFT MACK STUBNOSE FIRE TRUCK PEDAL CAR, 1938 STEELCRAFT PONTIAC STATION WAGON PEDAL CAR, ... 1954 AMF PEDAL CAR, 1965 AMF JUNIOR MUSTANG PEDAL CAR, 1954 AMF SUPER CONVERTIBLE PEDAL CAR, ...

AMERICAN NATIONAL: 1910 AMERICAN NATIONAL ACE ROADSTER PEDAL CAR, RARE PACKARD AMERICAN NATIONAL SERIES 5 TANDEM PEDAL CAR, RARE AMERICAN NATIONAL LINCOLN TANDEM PEDAL CAR, 1920'S AMERICAN NATIONAL PEDAL CAR, 1920'S AMERICAN NATIONAL DUESENBERG PEDAL CAR, RARE 1939 AMERICAN NATIONAL LASALLE PEDAL CAR, 1930'S AMERICAN NATIONAL ROADSTER PEDAL CAR, ...

GARTON/GENDRON: GORTON HOT-ROD PEDAL CAR, GARTON CASEY JONES LOCOMOTIVE PEDAL CAR, RARE GARTON TIN LIZZY W/TOP PEDAL CAR, GARTON HOT-ROD PEDAL CAR, 1959-61 GARTON DRAGNET PEDAL CAR, 1938 GARTON FORD PEDAL CAR, 1936/7 GARTON FORD PEDAL CAR, 1954 GARTON KIDILLAC PEDAL CAR, 1950'S GARTON KIDILLAC PEDAL CAR, 1950'S GARTON KIDILLAC PEDAL CAR, GARTON HOT-ROD PEDAL CAR, GARTON PEDAL CAR, 1937 GARTON PEDAL CAR, RARE 1905-1915 GENDRON PIONEER RACER PEDAL CAR, 1933 GENDRON PIONEER RACER PEDAL CAR, 1940'S GENDRON FORD PICKUP PEDAL CAR, ...

**PACESETTER/BMC/MIDWEST INDUSTRIES: PACESETTER** 

CONVERTIBLE PEDAL CAR, 1950 BMC THUNDERBOLT JUNIOR PEDAL CAR, 1934 BMC TRAILER, 1954 BMC SPECIAL #8 RACER PEDAL CAR, 1938-1941 BMC SPECIAL #8 RACER PEDAL CAR, 1952 BMC CAB-OVER PEDAL CAR, BMC BOMBEROS STUB NOSE TRUCK PEDAL CAR, BMC STUB NOSE TRUCK PEDAL CAR, BMC STUB NOSE TRUCK PEDAL CAR, 1951 BMC SUPER SPORT PEDAL CAR, 1950 BMC SMOOTH SIDE ESSO THEME PEDAL CAR, BMC ORIGINAL POLICE PEDAL CAR, 1953 MIDWEST INDUSTRIES STUDEBAKER STRATO JET PEDAL CAR, 1957 MIDWEST INDUSTRIES STUDEBAKER HAWK PEDAL CAR, ...

**OTHER SIGNIFICANT PEDAL CAR MAKES: 1939 CHRYS-**LER PEDAL CAR BY CHRYSLER, RARE 1920'S INTERNATION-AL HARVESTER PEDALTRUCK, 1955 CHEVROLET PEDAL CAR, RARE 1930'S JUVENILE PIONEER AUTO RACER PEDAL CAR, KETTLER 1953 CHEVROLET CORVETTE PEDAL CAR FOR GM, 1936 MORGAN 3-WHEEL PEDAL CAR, 1954 NELLYBELLE JEEP AND HORSE TRAILER PEDAL CAR W/ROY ROGERS THEME, 1932-34 GILHAM RACER PEDAL CAR, 1950'S FIRE CAR PEDAL CAR, 1952 CASTELLI WEEEEE FIRE CHIEF PEDAL CAR, 1936 PAL SAD FACE FIRE CHIEF PEDAL CAR, 1924 PAIGE ROADSTER PEDAL CAR, JEWETT JUVENILE PEDAL CAR, EARLY BUICK PEDAL CAR, 1900'S PEDAL CAR LOOKS LIKE CURVED DASH OLDSMOBILE, 1905-08 CADILLAC PEDAL CAR, 1974-84 MOSKRNY PEDAL CAR (RUSSIAN), TRI-ANG PEDAL CAR, 1963 JEEP PEDAL CAR, USA JEEP PEDAL CAR, 1948 HAMILTON JEEP PEDAL CAR, 1961 AMC CHECKER CAB PEDAL CAR, RARE 1 OF 5784 PRODUCED- 1939 LINCOLN ZEPHYR PEDAL CAR, RARE BUILT FOR FORD LIMITED EDI-TION 1932 FORD PEDAL CAR, ENGLISH PEDAL CAR, "CROOK-ED HERMAN" REPRODUCTION ROLLS ROYCE PEDAL CAR, BUICK PEDAL CAR, 1920'S PEDAL CAR, VINTAGE PEDAL CAR, 2-FIBERGLASS HOTROD PEDAL CARS, ...