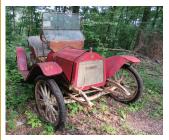

## THE MCPHERSON COLLECTION SATURDAY, SEPTEMBER 21ST, 2019 9AM ONLINE AND ON SITE

SHADOW REST 232 SIERRA RIDGE, CAPE GIRARDEAU, MO 63701

VanDerBrink Auctions is pleased to bring you the McPherson Trust Collection Auction! This collection has amazing Gas & Oil Advertising and Collectibles along with Collector Cars including a 1934 Ford Phaeton and more collector cars. The collection also has Stationary gas engines along with more still being uncovered. There are multiple Online Only Auctions that will be starting within weeks in conjunction with Mound city Auctions of St. Louis, MO. You Won't want to miss this amazing auction. Online and Live!