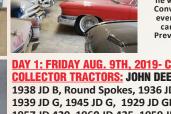

**BIG DAY** 

PRELIMINARY SALEBILL PREVIEW DAY 1: FRIDAY AUG. 9TH, 2019- COLLECTOR TRACTORS-PAYLOADER & MORE:

DAY 2: SATURDAY AUG. 10TH, 2019- 9AM. GATES OPEN AT 7AM:

vintage Hot Rod, 1950 Ford Sedan, 1963 Ford Galaxie 500 XL

2-Allis Chalmers D17, Allis Chalmers D-12 FORD: Ford 200 diesel, .... FARM EQUIPMENT & CONSTRUCTION EQUIPMENT: John Deere 644B Payloader, John Deere 710D Backhoe w/Bucket, Caterpillar D5M LGP Bulldozer w/Blade, Trailer for Caterpillar, Triple Axle Pup, Box Grader- New, and MORE...