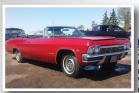

CHEVELLE/MALIBU: RARE 1970 Chevrolet Chevelle LS6 Beautiful Red/Black, LS 454 V8!, 41,908 miles!, Restored Beauty! 1969 Chevrolet Chevelle Coupe, 350 V8, AT, 1970 Chevrolet Chevelle SS Coupe, 396V8, AT, Cowl Induction Hood, Survivor 1972 Chevrolet Chevelle SS Coupe, 454 V8, AT, 1971 Chevrolet Chevelle Big Block Project, 1971 Chevelle Malibu Coupe-Original, 1972 Chevelle Coupe, Big Block!, 1972 Chevrolet Chevelle

Coupe, MORE...

CHEVROLET CAMAROS: 1969 Z28 Camaro Coupe-302 V8, 4 Speed-Solid Car!, 1968 Chevrolet Camaro –Projectparts, 1970 ½ Chevrolet Camaro Z28 Coupe, 350 V8-4Spd, 1972 Chevrolet Camaro Coupe, 1974 Chevrolet Camaro Project, 1975 Chevrolet Camaro—Wrecked with only 254 MILES!, 1978 Chevrolet Camaro Coupe-Project, 1985 Chevrolet Iroc Camaro Convertible, 5.0 TPI-Loaded!, 1995 Chevrolet Camaro Convertible LTI, Loaded,