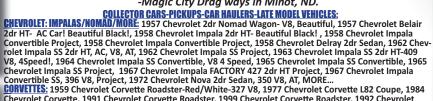

The Auction will be held Rain or Shine at the North Dakota State Fairgrounds -Magic City Drag ways in Minot, ND.

Chevrolet Corvette, 1991 Chevrolet Corvette Roadster, 1999 Chevrolet Corvette Roadster, 1992 Chevrolet Corvette-Front End Damage, MORE...

CHEVELLE/MALIBU: RARE 1970 Chevrolet Chevelle LS6 Beautiful Red/Black, LS 454 V8!, 41,908 miles!, Restored Beauty! 1969 Chevrolet Chevelle Coupe, 350 V8, AT, 1970 Chevrolet Chevelle SS Coupe, 396V8, AT, Cowl Induction Hood, Survivor 1972 Chevrolet Chevelle SS Coupe, 454 V8, AT, 1971 Chevrolet Chevelle Big Block Project, 1971 Chevelle Malibu Coupe-Original, 1972 Chevelle Coupe, Big Block!, 1972 Chevrolet Chevelle