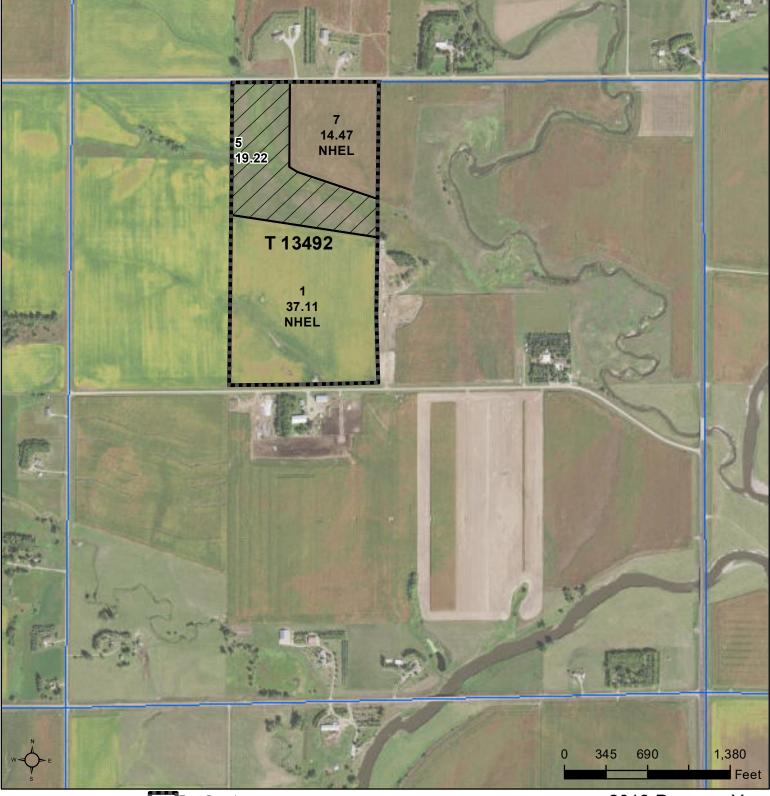

United States Department of Agriculture Minnehaha County, South Dakota

## Common Land Unit Tract Boundary

Non-Cropland

USDA

Cropland

## Wetland Determination Identifiers

- Restricted Use
- ✓ Limited Restrictions

Exempt from Conservation

Compliance Provisions

2018 Program Year Map Created February 12, 2018

Farm **12492** 

10-102-48

United States Department of Agriculture (USDA) Farm Service Agency (FSA) maps are for FSA Program administration only. This map does not represent a legal survey or reflect actual ownership; rather it depicts the information provided directly from the producer and/or National Agricultural Imagery Program (NAIP) imagery. The producer accepts the data 'as is' and assumes all risks associated with its use. USDA-FSA assumes no responsibility for actual or consequential damage incurred as a result of any user's reliance on this data outside FSA Programs. Wetland identifiers do not represent the size, shape, or specific determination of the area. Refer to your original determination (CPA-026 and attached maps) for exact boundaries and determinations or contact USDA Natural Resources Conservation Service (NRCS).